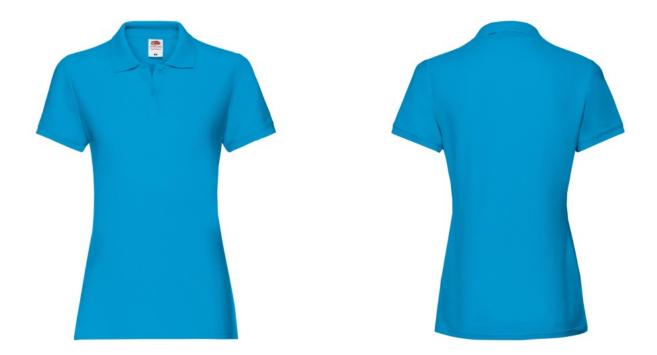

# FRUIT OF THE LOOM, LADIES PREMIUM POLO, WOMEN'S PREMIUM POLO SHIRT, AZURE BLUE, S

## Specification

Fruit of the Loom, Ladies Premium Polo, women's premium polo shirt, azure blue, S. Polo shirt for women, premium quality, 100% cotton, 180gm / m2, modern cut, slightly waisted, for everyday work and life activities , third button on the front panel, slight ruffle on the sleeves, classic polo collar. Branding: flex, flock, embroidery, sieve